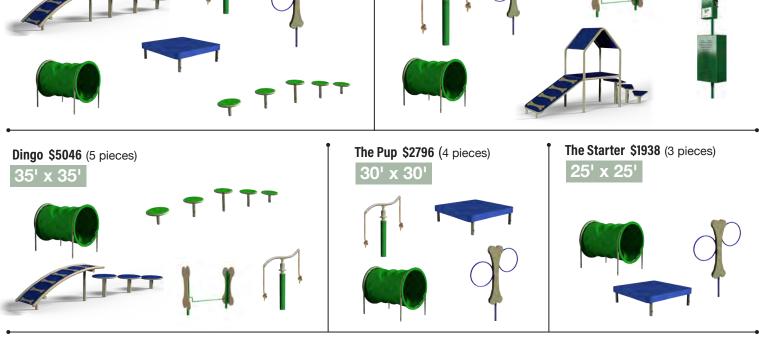

ark line...

designed for what dogs and owners really enjoy doing together.



Most dogs just want to play... and hang out with you.



The reason most owners take their pets to Dog Parks is to have outdoor fun and enjoy companionship - not to compete in professional dog shows. So we've created a product line that offers maximum enjoyment for everyone.



## Me and My Pal Bench

Even outdoors, dogs like to spend time with their **human best friends.** Introducing the world's first bench designed for people and their canine buddies. Dogs can hop right up the steps and be close to the one they love. This will be a favorite in your next dog park - better get two! **\$1809 each**, 81.75" L, 33.25" W, 50.25" H



## **Classic Favorites**







## Dog Park Kits Big to small. Great values!