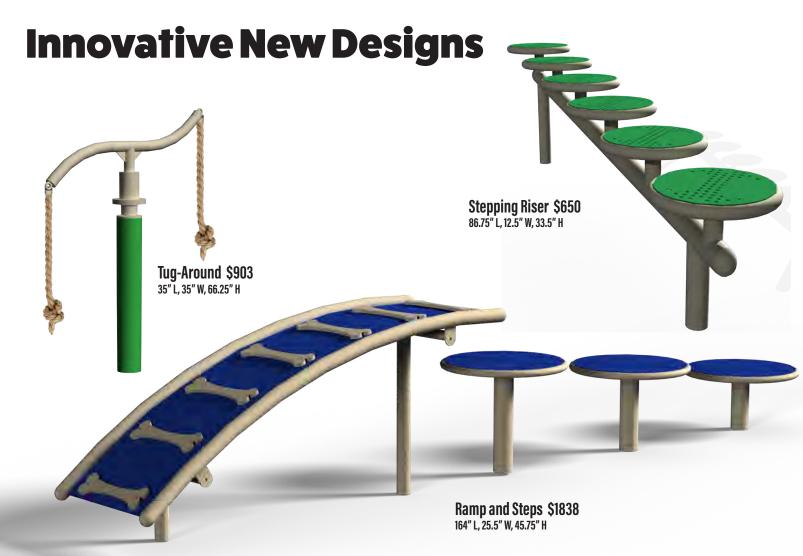

## An innovative new Dog Park line...

designed for what dogs and owners really enjoy doing together.



Most dogs just want to play... and hang out with you.



The reason most owners take their pets to Dog Parks is to have outdoor fun and enjoy companionship - not to compete in professional dog shows. So we've created a product line that offers maximum enjoyment for everyone.



## Me and My Pal Bench

Even outdoors, dogs like to spend time with their **human best friends.** Introducing the world's first bench designed for people and their canine buddies. Dogs can hop right up the steps and be close to the one they love. This will be a favorite in your next dog park - better get two! **\$1809 each**, 81.75" L, 33.25" W, 50.25" H



## **Classic Favorites**







## Dog Park Kits Big to small. Great values!