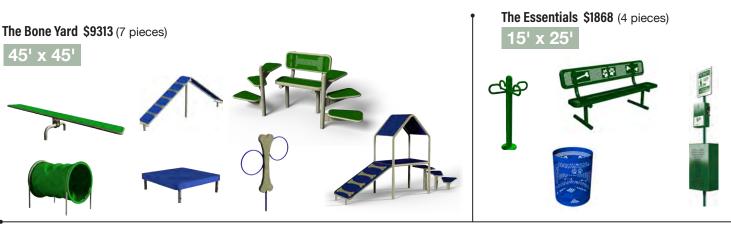

og Park line...

designed for what dogs and owners really enjoy doing together.



Most dogs just want to play... and hang out with you.



The reason most owners take their pets to Dog Parks is to have outdoor fun and enjoy companionship - not to compete in professional dog shows. So we've created a product line that offers maximum enjoyment for everyone.



## Me and My Pal Bench

Even outdoors, dogs like to spend time with their **human best friends.** Introducing the world's first bench designed for people and their canine buddies. Dogs can hop right up the steps and be close to the one they love. This will be a favorite in your next dog park - better get two! **\$1809 each**, 81.75" L, 33.25" W, 50.25" H



## **Classic Favorites**







## Dog Park Kits Big to small. Great values!