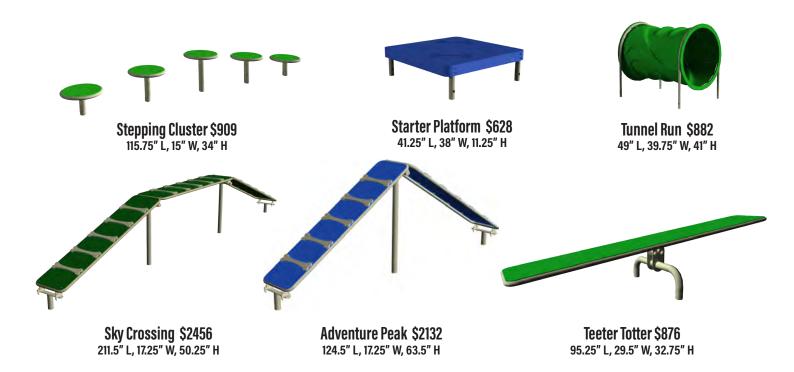

## An innovative new Dog Park line...

designed for what dogs and owners really enjoy doing together.



Most dogs just want to play... and hang out with you.



The reason most owners take their pets to Dog Parks is to have outdoor fun and enjoy companionship - not to compete in professional dog shows. So we've created a product line that offers maximum enjoyment for everyone.



## Me and My Pal Bench

Even outdoors, dogs like to spend time with their **human best friends.** Introducing the world's first bench designed for people and their canine buddies. Dogs can hop right up the steps and be close to the one they love. This will be a favorite in your next dog park - better get two! **\$1809 each**, 81.75" L, 33.25" W, 50.25" H



## **Classic Favorites**







## Dog Park Kits Big to small. Great values!