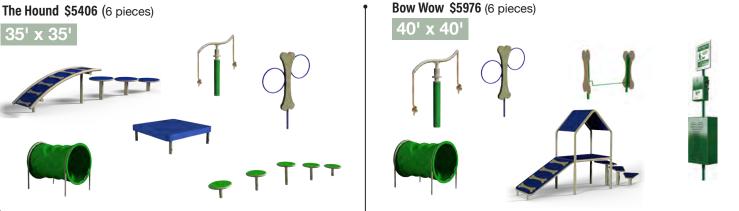

Park line...

designed for what dogs and owners really enjoy doing together.



Most dogs just want to play... and hang out with you.



The reason most owners take their pets to Dog Parks is to have outdoor fun and enjoy companionship - not to compete in professional dog shows. So we've created a product line that offers maximum enjoyment for everyone.



## Me and My Pal Bench

Even outdoors, dogs like to spend time with their **human best friends.** Introducing the world's first bench designed for people and their canine buddies. Dogs can hop right up the steps and be close to the one they love. This will be a favorite in your next dog park - better get two! **\$1809 each**, 81.75" L, 33.25" W, 50.25" H



## **Classic Favorites**







## Dog Park Kits Big to small. Great values!