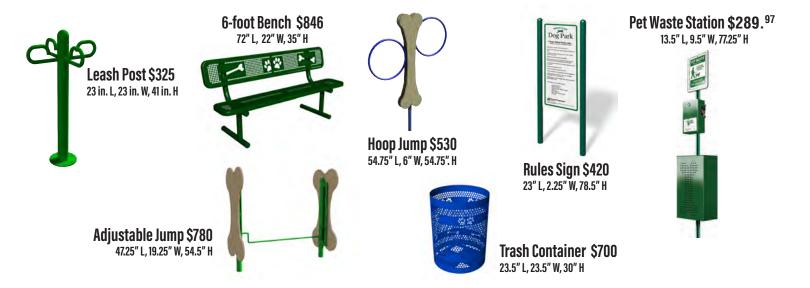

## An innovative new Dog Park line...

designed for what dogs and owners really enjoy doing together.



Most dogs just want to play... and hang out with you.



The reason most owners take their pets to Dog Parks is to have outdoor fun and enjoy companionship - not to compete in professional dog shows. So we've created a product line that offers maximum enjoyment for everyone.



## Me and My Pal Bench

Even outdoors, dogs like to spend time with their **human best friends.** Introducing the world's first bench designed for people and their canine buddies. Dogs can hop right up the steps and be close to the one they love. This will be a favorite in your next dog park - better get two! **\$1809 each**, 81.75" L, 33.25" W, 50.25" H



## **Classic Favorites**







## Dog Park Kits Big to small. Great values!