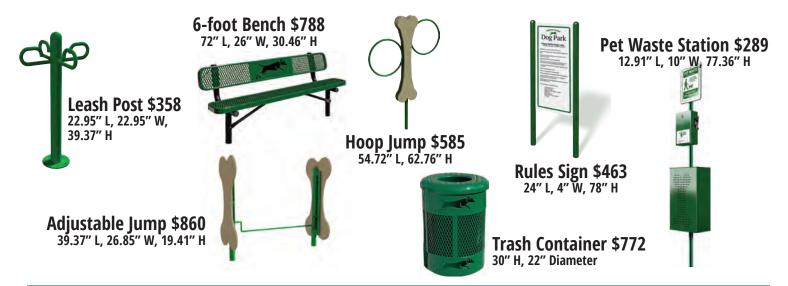

#### Pet Waste Station \$289

Our durable, low maintenance Pet Waste Station is attractive and designed to compliment its natural outdoor setting. The Valet Living Pet Waste Station informs residents and reminds them of pet policies, dispenses biodegradable bags for collecting pet waste, and provides a place for convenient disposal. (Green, blue or black) 12.91" L, 10" W, 77.36" H