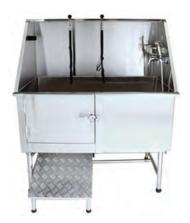

#### Pet Wash Station \$2,650

For the dogs that found the mudhole! Made of rust-resistant stainless steal which provides durability and easy maintenance, and an adjustable floor grate for both large and small dogs. 50" W x 58" H x 27" D Canine Condo is like a mini dog park all wrapped up in one attractive fixture.