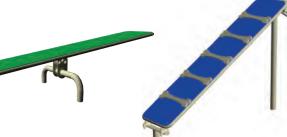

# **Classic Favorites**

Stepping Cluster \$1,002 115.75" L, 15.94" W, 34" H

Starter Platform \$692 31.91" L, 37.91" W, 12" H

**Tunnel Run \$973** 43.31" L, 33" W, 41.14" H

**Sky Crossing \$2,708** 210.24" L, 17.24" W, 31.5" H **Teeter Totter \$966** 95.06" L, 17.32" W, 21.06" H Adventure Peak \$2,351 123.11" L, 17.24" W, 71.42" H