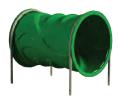

# **Classic Favorites**

Stepping Cluster \$1,002 115.75" L, 15.94" W, 34" H

Starter Platform \$692 31.91" L, 37.91" W, 12" H

**Tunnel Run \$973** 43.31" L, 33" W, 41.14" H

**Sky Crossing \$2,708** 210.24" L, 17.24" W, 31.5" H **Teeter Totter \$966** 95.06" L, 17.32" W, 21.06" H Adventure Peak \$2,351 123.11" L, 17.24" W, 71.42" H