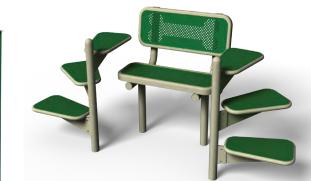

#### Me and My Pal Bench \$1,994

Even outdoors, dogs like to spend time with their human best friends. Introducing the world's first bench designed for people and their canine buddies. Dogs can hop right up the steps and be close to the one they love. This will be a favorite in your next dog park. (*Green or blue*) **77.17" L, 33.25" W, 50.25" H** 