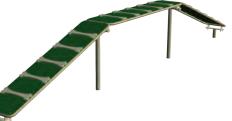

# **Classic Favorites**

Stepping Cluster \$1,002 115.75" L, 15.94" W, 34" H

Starter Platform \$692 31.91" L, 37.91" W, 12" H

**Tunnel Run \$973** 43.31" L, 33" W, 41.14" H

**Sky Crossing \$2,708** 210.24" L, 17.24" W, 31.5" H **Teeter Totter \$966** 95.06" L, 17.32" W, 21.06" H Adventure Peak \$2,351 123.11" L, 17.24" W, 71.42" H