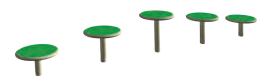

# **Classic Favorites**

Stepping Cluster \$1,002 115.75" L, 15.94" W, 34" H

Starter Platform \$692 31.91" L, 37.91" W, 12" H

**Tunnel Run \$973** 43.31" L, 33" W, 41.14" H

**Sky Crossing \$2,708** 210.24" L, 17.24" W, 31.5" H **Teeter Totter \$966** 95.06" L, 17.32" W, 21.06" H Adventure Peak \$2,351 123.11" L, 17.24" W, 71.42" H