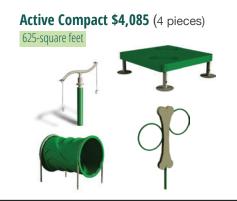

Me and My Pal Bench \$2,415

Even outdoors, dogs like to spend time with their human best friends. Introducing the world's first bench designed for people and their canine buddies. Dogs can hop right up the steps and be close to the one they love. This will be a favorite in your next dog park. (Green or blue)

77.17" L, 33.25" W, 50.25" H

Sources: 1.Apartments.com 2. American Pet Products Association 3. National Apartment Association's 2018 Amenity Report. All Valet Living logos and images associated therewith, and all other Valet Living products and services, are trademarks or registered trademarks of Valet Living, LLC in the United States and other countries.

### Classic Favorites



## Innovative New Designs





## Dog Park Kits

#### Big to small — great values in all!