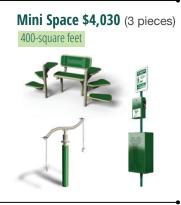

and My Pal Bench \$2,415

Even outdoors, dogs like to spend time with their human best friends. Introducing the world's first bench designed for people and their canine buddies. Dogs can hop right up the steps and be close to the one they love. This will be a favorite in your next dog park. (Green or blue)

77.17" L, 33.25" W, 50.25" H

Sources: 1.Apartments.com 2. American Pet Products Association 3. National Apartment Association's 2018 Amenity Report. All Valet Living logos and images associated therewith, and all other Valet Living products and services, are trademarks or registered trademarks of Valet Living, LLC in the United States and other countries.

### Classic Favorites



## Innovative New Designs





## Dog Park Kits

#### Big to small — great values in all!