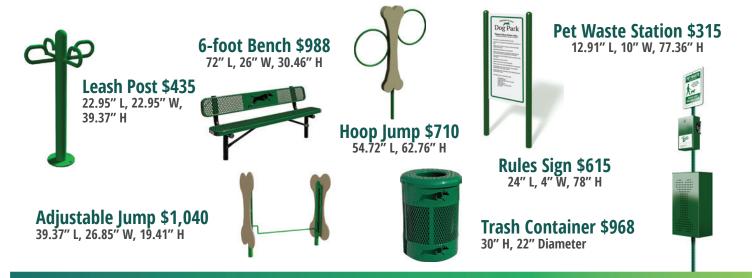

## Pet Waste Station \$315

Our durable, low maintenance Pet Waste Station is attractive and designed to compliment its natural outdoor setting. The Valet Living Pet Waste Station informs residents and reminds them of pet policies, dispenses biodegradable bags for collecting pet waste, and provides a place for convenient disposal. (Green, blue or black)
12.91" L, 10" W, 77.36" H

## Innovative New Designs