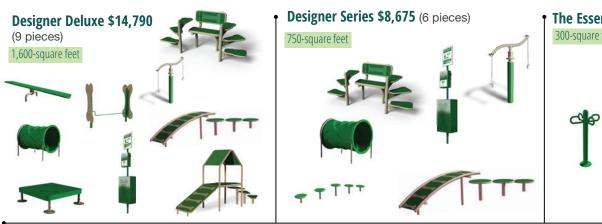

93.62" H

# Me and My Pal Bench \$2,415

Even outdoors, dogs like to spend time with their human best friends. Introducing the world's first bench designed for people and their canine buddies. Dogs can hop right up the steps and be close to the one they love. This will be a favorite in your next dog park. (Green or blue)

77.17" L, 33.25" W, 50.25" H

Sources: 1.Apartments.com 2. American Pet Products Association 3. National Apartment Association's 2018 Amenity Report. All Valet Living logos and images associated therewith, and all other Valet Living products and services, are trademarks or registered trademarks of Valet Living, LLC in the United States and other countries.

### Classic Favorites



## Innovative New Designs





## Dog Park Kits

#### Big to small — great values in all!