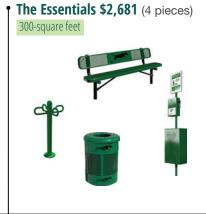

.62" H

# Me and My Pal Bench \$2,415

Even outdoors, dogs like to spend time with their human best friends. Introducing the world's first bench designed for people and their canine buddies. Dogs can hop right up the steps and be close to the one they love. This will be a favorite in your next dog park. (Green or blue)

77.17" L, 33.25" W, 50.25" H

Sources: 1.Apartments.com 2. American Pet Products Association 3. National Apartment Association's 2018 Amenity Report. All Valet Living logos and images associated therewith, and all other Valet Living products and services, are trademarks or registered trademarks of Valet Living, LLC in the United States and other countries.

### Classic Favorites



## Innovative New Designs





## Dog Park Kits

#### Big to small — great values in all!