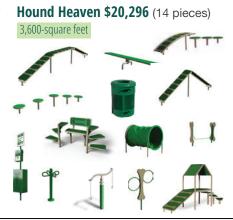

# Me and My Pal Bench \$2,415

Even outdoors, dogs like to spend time with their human best friends. Introducing the world's first bench designed for people and their canine buddies. Dogs can hop right up the steps and be close to the one they love. This will be a favorite in your next dog park. (Green or blue)

77.17" L, 33.25" W, 50.25" H

Sources: 1.Apartments.com 2. American Pet Products Association 3. National Apartment Association's 2018 Amenity Report. All Valet Living logos and images associated therewith, and all other Valet Living products and services, are trademarks or registered trademarks of Valet Living, LLC in the United States and other countries.

### Classic Favorites



## Innovative New Designs





## Dog Park Kits

#### Big to small — great values in all!