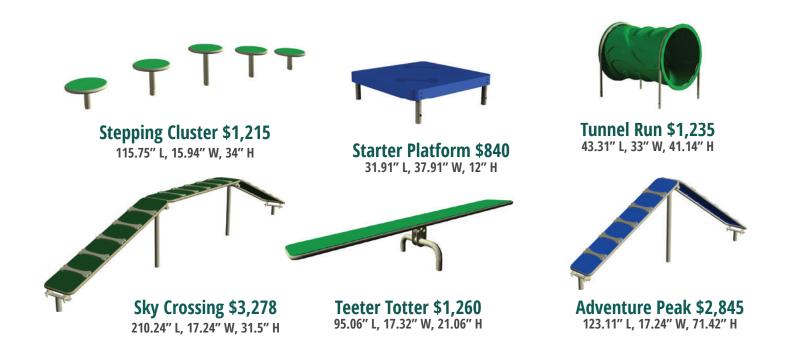

ing some treats to get dogs to leave the Canine Condo! (Green or blue)

138.86" L, 33.86" W, 93.62" H

# Me and My Pal Bench \$2,415

Even outdoors, dogs like to spend time with their human best friends. Introducing the world's first bench designed for people and their canine buddies. Dogs can hop right up the steps and be close to the one they love. This will be a favorite in your next dog park. (Green or blue)

77.17" L, 33.25" W, 50.25" H

Sources: 1.Apartments.com 2. American Pet Products Association 3. National Apartment Association's 2018 Amenity Report. All Valet Living logos and images associated therewith, and all other Valet Living products and services, are trademarks or registered trademarks of Valet Living, LLC in the United States and other countries.

### Classic Favorites



## Innovative New Designs





## Dog Park Kits

#### Big to small — great values in all!