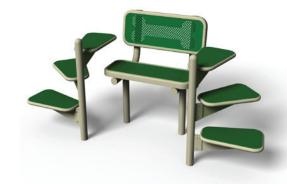

# Me and My Pal Bench \$2,415

Even outdoors, dogs like to spend time with their human best friends. Introducing the world's first bench designed for people and their canine buddies. Dogs can hop right up the steps and be close to the one they love. This will be a favorite in your next dog park. (Green or blue)

77.17" L, 33.25" W, 50.25" H

Sources: 1.Apartments.com 2. American Pet Products Association 3. National Apartment Association's 2018 Amenity Report. All Valet Living logos and images associated therewith, and all other Valet Living products and services, are trademarks or registered trademarks of Valet Living, LLC in the United States and other countries.