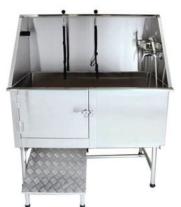

Pet Wash Station \$2,825

For the dogs that found the mudhole! Made of rust-resistant stainless steal which provides durability and easy maintenance, and an adjustable floor grate for both large and small dogs.