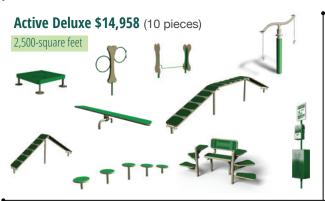

# Me and My Pal Bench \$2,415

Even outdoors, dogs like to spend time with their human best friends. Introducing the world's first bench designed for people and their canine buddies. Dogs can hop right up the steps and be close to the one they love. This will be a favorite in your next dog park. (Green or blue)

77.17" L, 33.25" W, 50.25" H

Sources: 1.Apartments.com 2. American Pet Products Association 3. National Apartment Association's 2018 Amenity Report. All Valet Living logos and images associated therewith, and all other Valet Living products and services, are trademarks or registered trademarks of Valet Living, LLC in the United States and other countries.

### Classic Favorites



## Innovative New Designs





## Dog Park Kits

#### Big to small — great values in all!