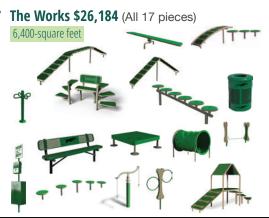

H

# Me and My Pal Bench \$2,415

Even outdoors, dogs like to spend time with their human best friends. Introducing the world's first bench designed for people and their canine buddies. Dogs can hop right up the steps and be close to the one they love. This will be a favorite in your next dog park. (Green or blue)

77.17" L, 33.25" W, 50.25" H

Sources: 1.Apartments.com 2. American Pet Products Association 3. National Apartment Association's 2018 Amenity Report. All Valet Living logos and images associated therewith, and all other Valet Living products and services, are trademarks or registered trademarks of Valet Living, LLC in the United States and other countries.

### Classic Favorites



## Innovative New Designs





## Dog Park Kits

#### Big to small — great values in all!