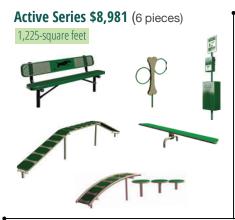

2" H

# Me and My Pal Bench \$2,415

Even outdoors, dogs like to spend time with their human best friends. Introducing the world's first bench designed for people and their canine buddies. Dogs can hop right up the steps and be close to the one they love. This will be a favorite in your next dog park. (Green or blue)

77.17" L, 33.25" W, 50.25" H

Sources: 1.Apartments.com 2. American Pet Products Association 3. National Apartment Association's 2018 Amenity Report. All Valet Living logos and images associated therewith, and all other Valet Living products and services, are trademarks or registered trademarks of Valet Living, LLC in the United States and other countries.

### Classic Favorites



## Innovative New Designs





## Dog Park Kits

#### Big to small — great values in all!