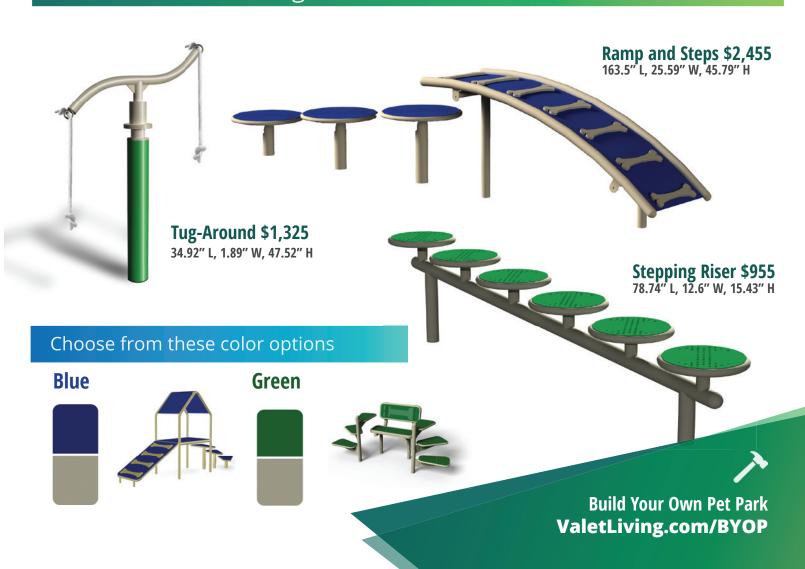

o leave the Canine Condo! (Green or blue)

138.86" L, 33.86" W, 93.62" H

# Me and My Pal Bench \$2,415

Even outdoors, dogs like to spend time with their human best friends. Introducing the world's first bench designed for people and their canine buddies. Dogs can hop right up the steps and be close to the one they love. This will be a favorite in your next dog park. (Green or blue)

77.17" L, 33.25" W, 50.25" H

Sources: 1.Apartments.com 2. American Pet Products Association 3. National Apartment Association's 2018 Amenity Report. All Valet Living logos and images associated therewith, and all other Valet Living products and services, are trademarks or registered trademarks of Valet Living, LLC in the United States and other countries.

### Classic Favorites



## Innovative New Designs





## Dog Park Kits

#### Big to small — great values in all!