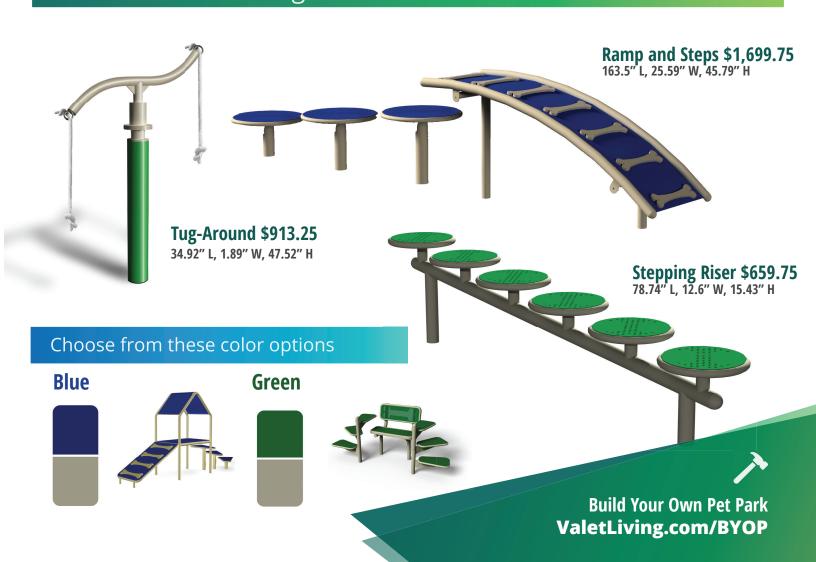

leave the Canine Condo! (Green or blue)

138.86" L, 33.86" W, 93.62" H

## Me and My Pal Bench \$1,664

Even outdoors, dogs like to spend time with their human best friends. Introducing the world's first bench designed for people and their canine buddies. Dogs can hop right up the steps and be close to the one they love. This will be a favorite in your next dog park. (Green or blue)

77.17" L, 33.25" W, 50.25" H

Sources: 1.Apartments.com 2. American Pet Products Association 3. National Apartment Association's 2018 Amenity Report. All Valet Living logos and images associated therewith, and all other Valet Living products and services, are trademarks or registered trademarks of Valet Living, LLC in the United States and other countries.

### Classic Favorites



## Innovative New Designs





## Dog Park Kits

#### Big to small — great values in all!