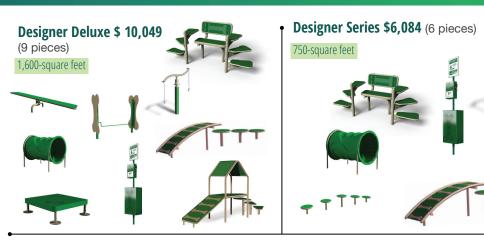

3.62" H

## Me and My Pal Bench \$1,664

Even outdoors, dogs like to spend time with their human best friends. Introducing the world's first bench designed for people and their canine buddies. Dogs can hop right up the steps and be close to the one they love. This will be a favorite in your next dog park. (Green or blue)

77.17" L, 33.25" W, 50.25" H

Sources: 1.Apartments.com 2. American Pet Products Association 3. National Apartment Association's 2018 Amenity Report. All Valet Living logos and images associated therewith, and all other Valet Living products and services, are trademarks or registered trademarks of Valet Living, LLC in the United States and other countries.

### Classic Favorites



## Innovative New Designs





## Dog Park Kits

#### Big to small — great values in all!