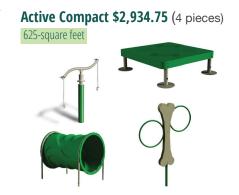

Me and My Pal Bench \$1,664

Even outdoors, dogs like to spend time with their human best friends. Introducing the world's first bench designed for people and their canine buddies. Dogs can hop right up the steps and be close to the one they love. This will be a favorite in your next dog park. (Green or blue)

77.17" L, 33.25" W, 50.25" H

Sources: 1.Apartments.com 2. American Pet Products Association 3. National Apartment Association's 2018 Amenity Report. All Valet Living logos and images associated therewith, and all other Valet Living products and services, are trademarks or registered trademarks of Valet Living, LLC in the United States and other countries.

### Classic Favorites



## Innovative New Designs





## Dog Park Kits

#### Big to small — great values in all!