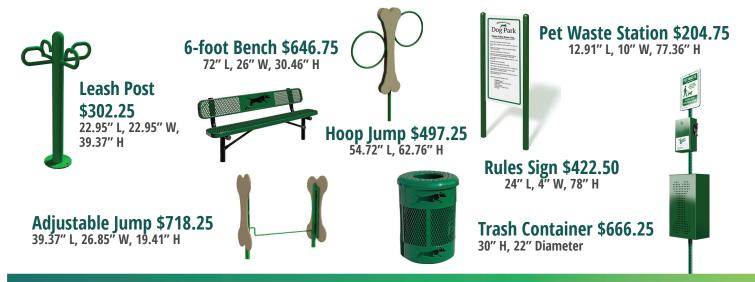

## Pet Waste Station \$204.75

Our durable, low maintenance Pet Waste Station is attractive and designed to compliment its natural outdoor setting. The Valet Living Pet Waste Station informs residents and reminds them of pet policies, dispenses biodegradable bags for collecting pet waste, and provides a place for convenient disposal. (Green, blue or black)

12.91" L, 10" W, 77.36" H

### Classic Favorites