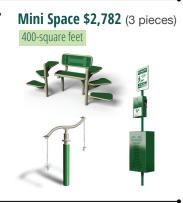

and My Pal Bench \$1,664

Even outdoors, dogs like to spend time with their human best friends. Introducing the world's first bench designed for people and their canine buddies. Dogs can hop right up the steps and be close to the one they love. This will be a favorite in your next dog park. (Green or blue)

77.17" L, 33.25" W, 50.25" H

Sources: 1.Apartments.com 2. American Pet Products Association 3. National Apartment Association's 2018 Amenity Report. All Valet Living logos and images associated therewith, and all other Valet Living products and services, are trademarks or registered trademarks of Valet Living, LLC in the United States and other countries.

### Classic Favorites



## Innovative New Designs





## Dog Park Kits

#### Big to small — great values in all!