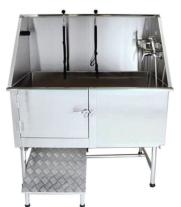

## Me and My Pal Bench \$1,664

Even outdoors, dogs like to spend time with their human best friends. Introducing the world's first bench designed for people and their canine buddies. Dogs can hop right up the steps and be close to the one they love. This will be a favorite in your next dog park. (Green or blue)

77.17" L, 33.25" W, 50.25" H

Sources: 1.Apartments.com 2. American Pet Products Association 3. National Apartment Association's 2018 Amenity Report. All Valet Living logos and images associated therewith, and all other Valet Living products and services, are trademarks or registered trademarks of Valet Living, LLC in the United States and other countries.