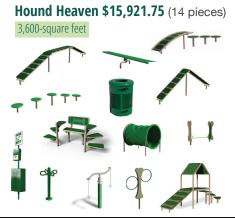

## Me and My Pal Bench \$1,664

Even outdoors, dogs like to spend time with their human best friends. Introducing the world's first bench designed for people and their canine buddies. Dogs can hop right up the steps and be close to the one they love. This will be a favorite in your next dog park. (Green or blue)

77.17" L, 33.25" W, 50.25" H

Sources: 1.Apartments.com 2. American Pet Products Association 3. National Apartment Association's 2018 Amenity Report. All Valet Living logos and images associated therewith, and all other Valet Living products and services, are trademarks or registered trademarks of Valet Living, LLC in the United States and other countries.

### Classic Favorites



## Innovative New Designs





## Dog Park Kits

#### Big to small — great values in all!