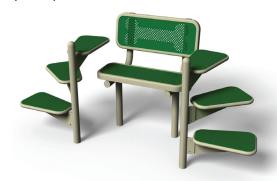

m this catalog 888-227-8440.



Pet Wash Station \$2,294.50

For the dogs that found the mudhole! Made of rust-resistant stainless steal which provides durability and easy maintenance, and an adjustable floor grate for both large and small dogs.

50" W x 58" H x 27" D

Canine Condo is like a mini dog park all wrapped up in one attractive fixture.

> Perfect for small spaces or if you're just getting started.

## Pet Waste Station \$204.75

Our durable, low maintenance Pet Waste Station is attractive and designed to compliment its natural outdoor setting. The Valet Living Pet Waste Station informs residents and reminds them of pet policies, dispenses biodegradable bags for collecting pet waste, and provides a place for convenient disposal. (Green, blue or black)

12.91" L, 10" W, 77.36" H



## Canine Condo \$2,726.75

Dogs are curious. And they love to explore! Our Canine Condo gives dogs everything they love. A shady cove, easy climbing steps, a ramp adventure — topped off with a sheltered perch where dogs can relax. You better bring some treats to get dogs to leave the Canine Condo! (Green or blue)

138.86" L, 33.86" W, 93.62" H

## Me and My Pal Bench \$1,664

Even outdoors, dogs like to spend time with their human best friends. Introducing the world's first bench designed for people and their canine buddies. Dogs can hop right up the steps and be close to the one they love. This will be a favorite in your next dog park. (Green or blue)

77.17" L, 33.25" W, 50.25" H

Sources: 1.Apartments.com 2. American Pet Products Association 3. National Apartment Association's 2018 A