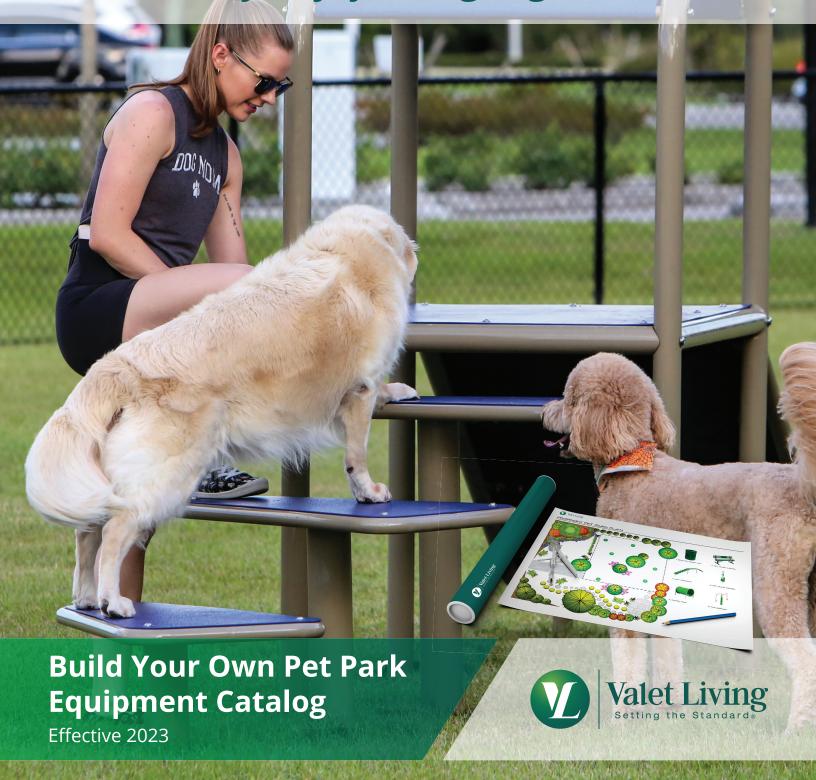

Pet Wash Station \$2,294.50

For the dogs that found the mudhole! Made of rust-resistant stainless steal which provides durability and easy maintenance, and an adjustable floor grate for both large and small dogs.