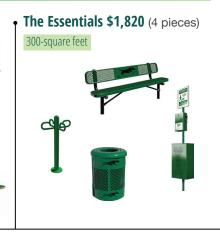

62" H

## Me and My Pal Bench \$1,664

Even outdoors, dogs like to spend time with their human best friends. Introducing the world's first bench designed for people and their canine buddies. Dogs can hop right up the steps and be close to the one they love. This will be a favorite in your next dog park. (Green or blue)

77.17" L, 33.25" W, 50.25" H

Sources: 1.Apartments.com 2. American Pet Products Association 3. National Apartment Association's 2018 Amenity Report. All Valet Living logos and images associated therewith, and all other Valet Living products and services, are trademarks or registered trademarks of Valet Living, LLC in the United States and other countries.

### Classic Favorites



## Innovative New Designs





## Dog Park Kits

#### Big to small — great values in all!