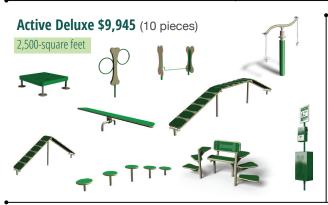

# Me and My Pal Bench \$1,664

Even outdoors, dogs like to spend time with their human best friends. Introducing the world's first bench designed for people and their canine buddies. Dogs can hop right up the steps and be close to the one they love. This will be a favorite in your next dog park. (Green or blue)

77.17" L, 33.25" W, 50.25" H

Sources: 1.Apartments.com 2. American Pet Products Association 3. National Apartment Association's 2018 Amenity Report. All Valet Living logos and images associated therewith, and all other Valet Living products and services, are trademarks or registered trademarks of Valet Living, LLC in the United States and other countries.

### Classic Favorites



## Innovative New Designs





## Dog Park Kits

#### Big to small — great values in all!