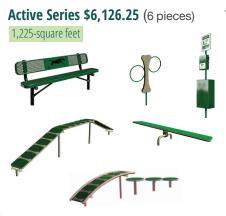

" H

## Me and My Pal Bench \$1,664

Even outdoors, dogs like to spend time with their human best friends. Introducing the world's first bench designed for people and their canine buddies. Dogs can hop right up the steps and be close to the one they love. This will be a favorite in your next dog park. (Green or blue)

77.17" L, 33.25" W, 50.25" H

Sources: 1.Apartments.com 2. American Pet Products Association 3. National Apartment Association's 2018 Amenity Report. All Valet Living logos and images associated therewith, and all other Valet Living products and services, are trademarks or registered trademarks of Valet Living, LLC in the United States and other countries.

### Classic Favorites



## Innovative New Designs





## Dog Park Kits

#### Big to small — great values in all!