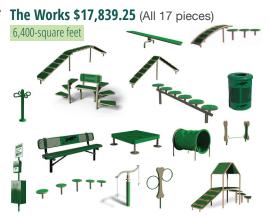

H

## Me and My Pal Bench \$1,664

Even outdoors, dogs like to spend time with their human best friends. Introducing the world's first bench designed for people and their canine buddies. Dogs can hop right up the steps and be close to the one they love. This will be a favorite in your next dog park. (Green or blue)

77.17" L, 33.25" W, 50.25" H

Sources: 1.Apartments.com 2. American Pet Products Association 3. National Apartment Association's 2018 Amenity Report. All Valet Living logos and images associated therewith, and all other Valet Living products and services, are trademarks or registered trademarks of Valet Living, LLC in the United States and other countries.

### Classic Favorites



## Innovative New Designs





## Dog Park Kits

#### Big to small — great values in all!